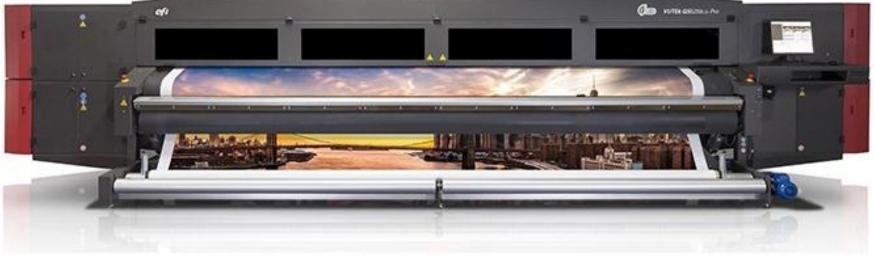

#### EFIVUTEK GS 5250 LXR PRO AT A GLANCE

The VUTEk GS5250LXr Pro delivers high-throughput performance and precise imaging thanks to its innovative and eco-friendly LED curing technology and true grayscale technology. And with EFI VUTEk GSLXr 3M™ SuperFlex UV Ink, you not only get an extended color gamut and maximum reliability and performance with your VUTEk system, but also super flexibility for fleet and vehicle graphics, outdoor applications and more.

Designed without compromise, the LED EFI™ VUTEk® GS5250LXr Pro printer offers the perfect combination of innovative technology and extraordinary performance to accelerate your success well into tomorrow.

#### Printing technology uncompromised

- Eight colors plus optional white ink printing
- True variable drop grayscale print capability that will extend your reach into more lucrative, higher-volume jobs at a lower total cost of ownership
- Single-pass, multi-layer print capability for even more profit opportunity
- Increased up time and productivity while reducing maintenance with instant on/off LED lamps
- Lower operating costs with decreased power consumption, fewer consumable parts, and less waste with consistent color output and simple operation
- A greener printing solution to offer customers