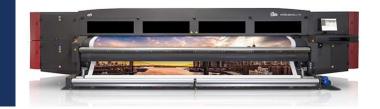

#### EFIVUTEK GS 5250 LXR PRO AT A GLANCE

The VUTEk GS5250LXr Pro delivers high-throughput performance and precise imaging thanks to its innovative and eco-friendly LED curing technology and true grayscale technology. And with EFI VUTEk GSLXr 3M™ SuperFlex UV Ink, you not only get an extended color gamut and maximum reliability and performance with your VUTEk system, but also super flexibility for fleet and vehicle graphics, outdoor applications and more.

Designed without compromise, the LED EFI™ VUTEk® GS5250LXr Pro printer offers the perfect combination of innovative technology and extraordinary performance to accelerate your success well into tomorrow.