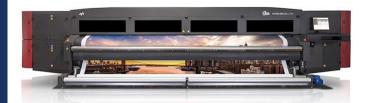

#### EFIVUTEK GS 5250 LXR PRO AT A GLANCE

The VUTEk GS5250LXr Pro delivers high-throughput performance and precise imaging thanks to its innovative and eco-friendly LED curing technology and true grayscale technology. And with EFI VUTEk GSLXr 3M™ SuperFlex UV Ink, you not only get an extended color gamut and maximum reliability and performance with your VUTEk system, but also super flexibility for fleet and vehicle graphics, outdoor applications and more.

Designed without compromise, the LED EFI™ VUTEk® GS5250LXr Pro printer offers the perfect combination of innovative technology and extraordinary performance to accelerate your success well into tomorrow.

#### Printing technology uncompromised

- Eight colors plus optional white ink printing
- True variable drop grayscale print capability that will extend your reach into more lucrative, higher-volume jobs at a lower total cost of ownership
- Single-pass, multi-layer print capability for even more profit opportunity
- Increased up time and productivity while reducing maintenance with instant on/off LED lamps
- Lower operating costs with decreased power consumption, fewer consumable parts, and less waste with consistent color output and simple operation
- A greener printing solution to offer customers