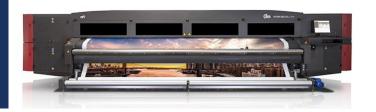

#### EFIVUTEK GS 5250 LXR PRO AT A GLANCE

The VUTEk GS5250LXr Pro delivers high-throughput performance and precise imaging thanks to its innovative and eco-friendly LED curing technology and true grayscale technology. And with EFI VUTEk GSLXr 3M™ SuperFlex UV Ink, you not only get an extended color gamut and maximum reliability and performance with your VUTEk system, but also super flexibility for fleet and vehicle graphics, outdoor applications and more.

Designed without compromise, the LED EFI™ VUTEk® GS5250LXr Pro printer offers the perfect combination of innovative technology and extraordinary performance to accelerate your success well into tomorrow.

#### Printing technology uncompromised

- Eight colors plus optional white ink printing
- True variable drop grayscale print capability that will extend your reach into more lucrative, higher-volume jobs at a lower total cost of ownership
- Single-pass, multi-layer print capability for even more profit opportunity
- Increased up time and productivity while reducing maintenance with instant on/off LED lamps
- Lower operating costs with decreased power consumption, fewer consumable parts, and less waste with consistent color output and simple operation
- A greener printing solution to offer customers